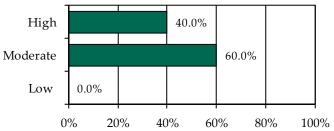

## Completed Initial YASI Risk Assessments, FY 2014\*

\* Data may include multiple initial assessments for a juvenile if completed on different days. Due to data entry issues, YASI risk assessment data may be incomplete. Individual FIPS data may not add to the statewide total due to risk assessments without a known FIPS.

» 50 initial YASI risk assessments were completed.