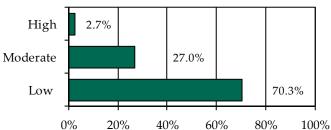

## Completed Initial YASI Risk Assessments, FY 2014\*

\* Data may include multiple initial assessments for a juvenile if completed on different days. Due to data entry issues, YASI risk assessment data may be incomplete. Individual FIPS data may not add to the statewide total due to risk assessments without a known FIPS.

» 50 initial YASI risk assessments were completed.