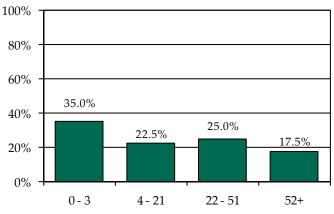

### Pre-D Detention LOS Distribution (Days), FY 2014 Releases\*

\* Individual FIPS data may not add to the statewide total due to detainments with missing ICNs which indicate the detaining FIPS.

Isle of Wight County

» 73.7% of juvenile intake cases were detention-eligible. There were 24 pre-D statuses for a rate of 4.8 eligible intakes per pre-D detention status.