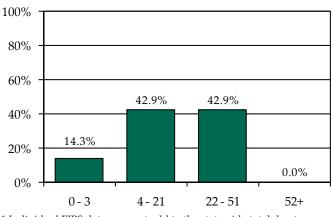

» 66.7% of juvenile intake cases were detention-eligible. There were 29 pre-D statuses for a rate of 4.2 eligible intakes per pre-D detention status.

### Pre-D Detention LOS Distribution (Days), FY 2014 Releases\*

\* Individual FIPS data may not add to the statewide total due to detainments with missing ICNs which indicate the detaining FIPS.

Northampton County