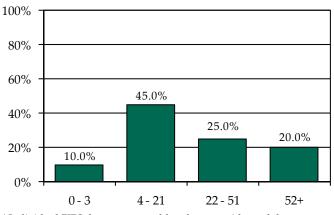

### Pre-D Detention LOS Distribution (Days), FY 2014 Releases\*

\* Individual FIPS data may not add to the statewide total due to detainments with missing ICNs which indicate the detaining FIPS.

Isle of Wight County