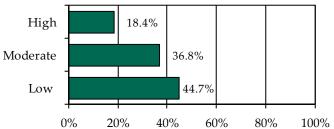

## Completed Initial YASI Risk Assessments, FY 2014\*

\* Data may include multiple initial assessments for a juvenile if completed on different days. Due to data entry issues, YASI risk assessment data may be incomplete. Individual FIPS data may not add to the statewide total due to risk assessments without a known FIPS.

» 50 initial YASI risk assessments were completed.