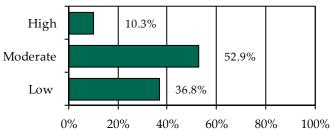

### Completed Initial YASI Risk Assessments, FY 2014\*

\* Data may include multiple initial assessments for a juvenile if completed on different days. Due to data entry issues, YASI risk assessment data may be incomplete. Individual FIPS data may not add to the statewide total due to risk assessments without a known FIPS.

» 39 initial YASI risk assessments were completed.