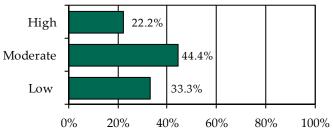

» 73.7% of juvenile intake cases were detention-eligible. There were 24 pre-D statuses for a rate of 4.8 eligible intakes per pre-D detention status.