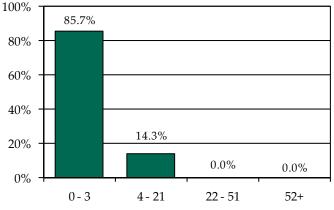

» 66.7% of juvenile intake cases were detention-eligible. There were 29 pre-D statuses for a rate of 4.2 eligible intakes per pre-D detention status.

### Pre-D Detention LOS Distribution (Days), FY 2014 Releases\*

\* Individual FIPS data may not add to the statewide total due to detainments with missing ICNs which indicate the detaining FIPS.

Northampton County