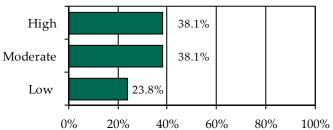

### Completed Initial YASI Risk Assessments, FY 2014\*

\* Data may include multiple initial assessments for a juvenile if completed on different days. Due to data entry issues, YASI risk assessment data may be incomplete. Individual FIPS data may not add to the statewide total due to risk assessments without a known FIPS.

» 39 initial YASI risk assessments were completed.