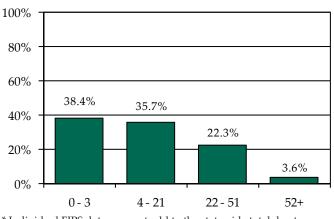

### Pre-D Detention LOS Distribution (Days), FY 2014 Releases\*

detainments with missing ICNs which indicate the detaining FIPS.

» 88.0% of juvenile intake cases were detention-eligible. There were 19 pre-D statuses for a rate of 5.8 eligible intakes per pre-D detention status.