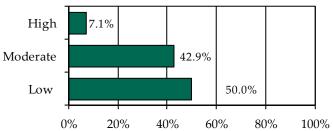

95.7% | 93.7% |
| Sex                         |       |       |       |
| Male                        | 74.6% | 64.8% | 80.4% |
| Female                      | 25.4% | 35.2% | 19.6% |
| Age                         |       |       |       |
| 8-12                        | 2.4%  | 13.6% | 8.2%  |
| 13                          | 11.1% | 7.4%  | 8.2%  |
| 14                          | 12.7% | 8.0%  | 12.7% |
| 15                          | 21.4% | 16.7% | 12.7% |
| 16                          | 19.8% | 11.1% | 20.3% |
| 17                          | 26.2% | 33.3% | 30.4% |
| 18-20                       | 3.2%  | 1.9%  | 3.2%  |
| Missing                     | 3.2%  | 8.0%  | 4.4%  |
| Total Juvenile Intake Cases | 126   | 162   | 158   |

## Completed Initial YASI Risk Assessments, FY 2014\*



\* Data may include multiple initial assessments for a juvenile if completed on different days. Due to data entry issues, YASI risk assessment data may be incomplete. Individual FIPS data may not add to the statewide total due to risk assessments without a known FIPS.

» 14 initial YASI risk assessments were completed.

#### Placements, Releases, and LOS, FY 2014

|                    | Probation | Parole |
|--------------------|-----------|--------|
| Placements         | 11        | 2      |
| Releases           | 8         | 1      |
| Average LOS (Days) | 391       | 179    |



| Offense Category    | Felony Juvenile<br>Intake Complaints | Misdemeanor Juvenile<br>Intake Complaints | Total Juvenile<br>Intake Complaints | New Probation Case<br>Offenses | Commitment<br>Offenses |
|----