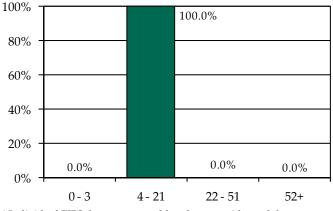

» 73.7% of juvenile intake cases were detention-eligible. There were 24 pre-D statuses for a rate of 4.8 eligible intakes per pre-D detention status.