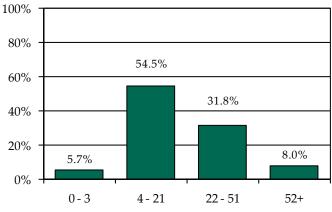

» 88.0% of juvenile intake cases were detention-eligible. There were 19 pre-D statuses for a rate of 5.8 eligible intakes per pre-D detention status.