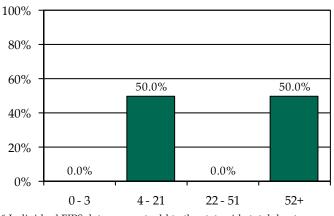

### Pre-D Detention LOS Distribution (Days), FY 2014 Releases\*

\* Individual FIPS data may not add to the statewide total due to detainments with missing ICNs which indicate the detaining FIPS.

Northampton County

» 66.7% of juvenile intake cases were detention-eligible. There were 29 pre-D statuses for a rate of 4.2 eligible intakes per pre-D detention status.