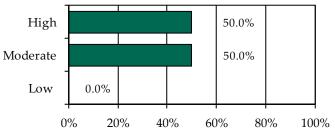

### Completed Initial YASI Risk Assessments, FY 2014\*

\* Data may include multiple initial assessments for a juvenile if completed on different days. Due to data entry issues, YASI risk assessment data may be incomplete. Individual FIPS data may not add to the statewide total due to risk assessments without a known FIPS.

» 39 initial YASI risk assessments were completed.