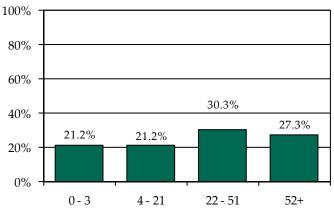

» 73.7% of juvenile intake cases were detention-eligible. There were 24 pre-D statuses for a rate of 4.8 eligible intakes per pre-D detention status.

### Pre-D Detention LOS Distribution (Days), FY 2014 Releases\*

\* Individual FIPS data may not add to the statewide total due to detainments with missing ICNs which indicate the detaining FIPS.

Isle of Wight County