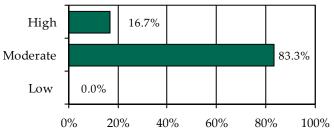

### Completed Initial YASI Risk Assessments, FY 2014\*

\* Data may include multiple initial assessments for a juvenile if completed on different days. Due to data entry issues, YASI risk assessment data may be incomplete. Individual FIPS data may not add to the statewide total due to risk assessments without a known FIPS.

» 39 initial YASI risk assessments were completed.