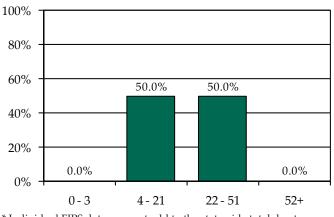

### Pre-D Detention LOS Distribution (Days), FY 2014 Releases\*

\* Individual FIPS data may not add to the statewide total due to detainments with missing ICNs which indicate the detaining FIPS.

Northampton County