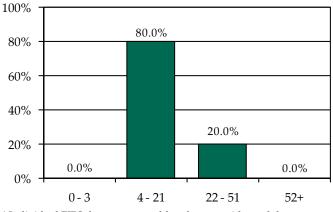

### Pre-D Detention LOS Distribution (Days), FY 2014 Releases\*

\* Individual FIPS data may not add to the statewide total due to detainments with missing ICNs which indicate the detaining FIPS.

Northampton County