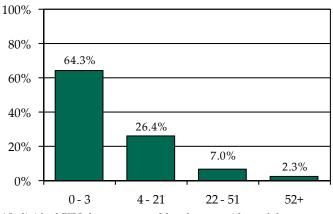

» 73.7% of juvenile intake cases were detention-eligible. There were 24 pre-D statuses for a rate of 4.8 eligible intakes per pre-D detention status.