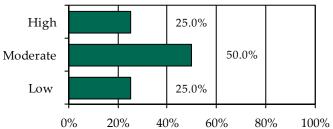

» 66.7% of juvenile intake cases were detention-eligible. There were 29 pre-D statuses for a rate of 4.2 eligible intakes per pre-D detention status.