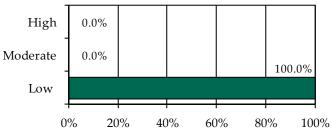

## Completed Initial YASI Risk Assessments, FY 2014\*

\* Data may include multiple initial assessments for a juvenile if completed on different days. Due to data entry issues, YASI risk assessment data may be incomplete. Individual FIPS data may not add to the statewide total due to risk assessments without a known FIPS.

» 50 initial YASI risk assessments were completed.