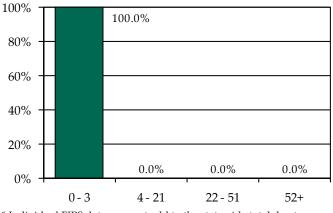

### Pre-D Detention LOS Distribution (Days), FY 2014 Releases\*

\* Individual FIPS data may not add to the statewide total due to detainments with missing ICNs which indicate the detaining FIPS.

Northampton County

» 66.7% of juvenile intake cases were detention-eligible. There were 29 pre-D statuses for a rate of 4.2 eligible intakes per pre-D detention status.