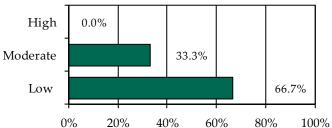

### Completed Initial YASI Risk Assessments, FY 2014\*

\* Data may include multiple initial assessments for a juvenile if completed on different days. Due to data entry issues, YASI risk assessment data may be incomplete. Individual FIPS data may not add to the statewide total due to risk assessments without a known FIPS.

» 37 initial YASI risk assessments were completed.