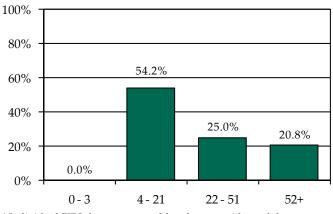

### Pre-D Detention LOS Distribution (Days), FY 2014 Releases\*

\* Individual FIPS data may not add to the statewide total due to detainments with missing ICNs which indicate the detaining FIPS.

Northampton County