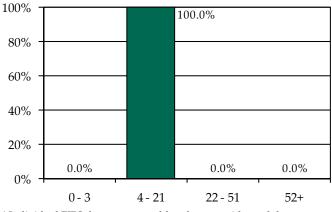

### Pre-D Detention LOS Distribution (Days), FY 2014 Releases\*

\* Individual FIPS data may not add to the statewide total due to detainments with missing ICNs which indicate the detaining FIPS.

Northampton County