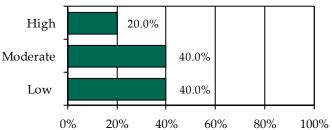

95.7% | 92.5% |
| Sex                         |       |       |       |
| Male                        | 68.3% | 73.4% | 56.6% |
| Female                      | 31.7% | 26.6% | 43.4% |
| Age                         |       |       |       |
| 8-12                        | 18.3% | 26.6% | 11.3% |
| 13                          | 6.7%  | 9.6%  | 3.8%  |
| 14                          | 11.7% | 10.6% | 24.5% |
| 15                          | 11.7% | 9.6%  | 15.1% |
| 16                          | 18.3% | 13.8% | 26.4% |
| 17                          | 30.0% | 14.9% | 11.3% |
| 18-20                       | 0.0%  | 6.4%  | 3.8%  |
| Missing                     | 3.3%  | 8.5%  | 3.8%  |
| Total Juvenile Intake Cases | 60    | 94    | 53    |

## Completed Initial YASI Risk Assessments, FY 2014\*



\* Data may include multiple initial assessments for a juvenile if completed on different days. Due to data entry issues, YASI risk assessment data may be incomplete. Individual FIPS data may not add to the statewide total due to risk assessments without a known FIPS.

» Five initial YASI risk assessments were completed.

#### Placements, Releases, and LOS, FY 2014

|                    | Probation | Parole |
|--------------------|-----------|--------|
| Placements         | 6         | 1      |
| Releases           | 5         | 1      |
| Average LOS (Days) | 286       | 36     |



| Offense Category    | Felony Juvenile<br>Intake Complaints | Misdemeanor Juvenile<br>Intake Complaints | Total Juvenile<br>Intake Complaints | New Probation Case<br>Offenses | Commitment<br>Offenses |
|--