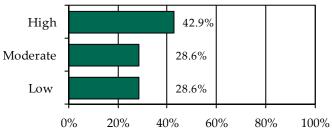

### Completed Initial YASI Risk Assessments, FY 2014\*

\* Data may include multiple initial assessments for a juvenile if completed on different days. Due to data entry issues, YASI risk assessment data may be incomplete. Individual FIPS data may not add to the statewide total due to risk assessments without a known FIPS.

» 37 initial YASI risk assessments were completed.