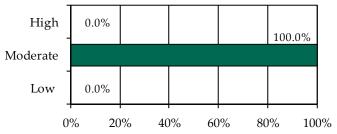

## Completed Initial YASI Risk Assessments, FY 2014\*

\* Data may include multiple initial assessments for a juvenile if completed on different days. Due to data entry issues, YASI risk assessment data may be incomplete. Individual FIPS data may not add to the statewide total due to risk assessments without a known FIPS.

» 50 initial YASI risk assessments were completed.