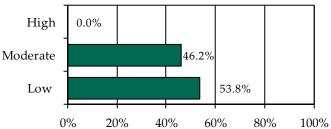

» 66.7% of juvenile intake cases were detention-eligible. There were 29 pre-D statuses for a rate of 4.2 eligible intakes per pre-D detention status.