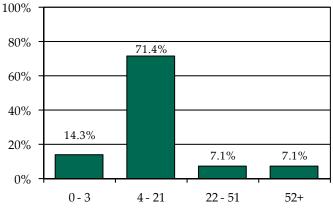

### Pre-D Detention LOS Distribution (Days), FY 2014 Releases\*

\* Individual FIPS data may not add to the statewide total due to detainments with missing ICNs which indicate the detaining FIPS.

Isle of Wight County