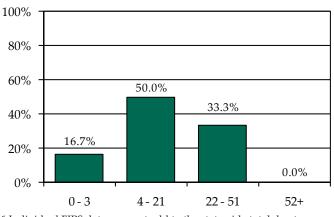

### Pre-D Detention LOS Distribution (Days), FY 2014 Releases\*

\* Individual FIPS data may not add to the statewide total due to detainments with missing ICNs which indicate the detaining FIPS.

Isle of Wight County

» 73.7% of juvenile intake cases were detention-eligible. There were 24 pre-D statuses for a rate of 4.8 eligible intakes per pre-D detention status.