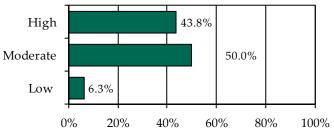

### Completed Initial YASI Risk Assessments, FY 2014\*

\* Data may include multiple initial assessments for a juvenile if completed on different days. Due to data entry issues, YASI risk assessment data may be incomplete. Individual FIPS data may not add to the statewide total due to risk assessments without a known FIPS.

» 37 initial YASI risk assessments were completed.