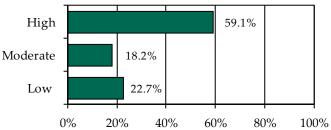

### Completed Initial YASI Risk Assessments, FY 2014\*

\* Data may include multiple initial assessments for a juvenile if completed on different days. Due to data entry issues, YASI risk assessment data may be incomplete. Individual FIPS data may not add to the statewide total due to risk assessments without a known FIPS.

» 37 initial YASI risk assessments were completed.