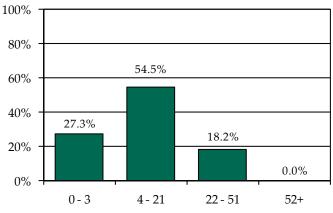

### Pre-D Detention LOS Distribution (Days), FY 2014 Releases\*

\* Individual FIPS data may not add to the statewide total due to detainments with missing ICNs which indicate the detaining FIPS.

Northampton County