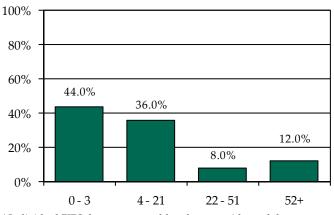

### Pre-D Detention LOS Distribution (Days), FY 2014 Releases\*

detainments with missing ICNs which indicate the detaining FIPS.