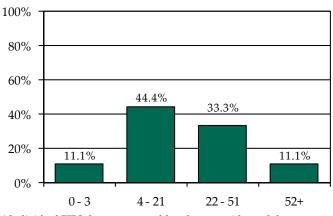

### Pre-D Detention LOS Distribution (Days), FY 2014 Releases\*

\* Individual FIPS data may not add to the statewide total due to detainments with missing ICNs which indicate the detaining FIPS.

Northampton County