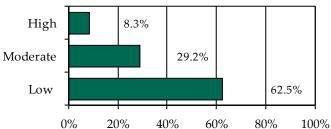

### Completed Initial YASI Risk Assessments, FY 2014\*

\* Data may include multiple initial assessments for a juvenile if completed on different days. Due to data entry issues, YASI risk assessment data may be incomplete. Individual FIPS data may not add to the statewide total due to risk assessments without a known FIPS.

» 39 initial YASI risk assessments were completed.