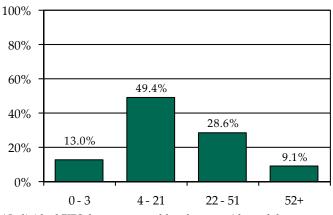

### Pre-D Detention LOS Distribution (Days), FY 2014 Releases\*

\* Individual FIPS data may not add to the statewide total due to detainments with missing ICNs which indicate the detaining FIPS.

Northampton County