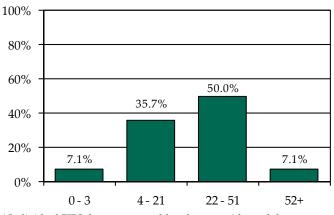

### Pre-D Detention LOS Distribution (Days), FY 2014 Releases\*

\* Individual FIPS data may not add to the statewide total due to detainments with missing ICNs which indicate the detaining FIPS.

Isle of Wight County