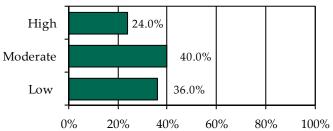

70.2% | 70.7% |
| Sex                         |       |       |       |
| Male                        | 66.3% | 69.3% | 66.1% |
| Female                      | 33.7% | 30.7% | 33.9% |
| Age                         |       |       |       |
| 8-12                        | 2.2%  | 4.9%  | 4.6%  |
| 13                          | 3.0%  | 5.3%  | 7.7%  |
| 14                          | 10.3% | 8.2%  | 12.1% |
| 15                          | 15.2% | 14.5% | 16.2% |
| 16                          | 28.3% | 23.8% | 24.0% |
| 17                          | 35.8% | 37.2% | 30.8% |
| 18-20                       | 5.2%  | 5.1%  | 3.9%  |
| Missing                     | 0.0%  | 0.9%  | 0.7%  |
| Total Juvenile Intake Cases | 534   | 449   | 413   |

## Completed Initial YASI Risk Assessments, FY 2014\*



\* Data may include multiple initial assessments for a juvenile if completed on different days. Due to data entry issues, YASI risk assessment data may be incomplete. Individual FIPS data may not add to the statewide total due to risk assessments without a known FIPS.

» 25 initial YASI risk assessments were completed.

#### Placements, Releases, and LOS, FY 2014

|                    | Probation | Parole |
|--------------------|-----------|--------|
| Placements         | 36        | 0      |
| Releases           | 36        | 3      |
| Average LOS (Days) | 432       | 192    |



| Offense Category    | Felony Juvenile<br>Intake Complaints | Misdemeanor Juvenile<br>Intake Complaints | Total Juvenile<br>Intake Complaints | New Probation Case<br>Offenses | Commitment<br>Offenses |
|----