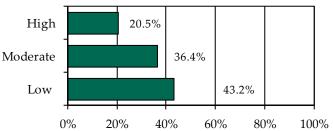

» 73.7% of juvenile intake cases were detention-eligible. There were 24 pre-D statuses for a rate of 4.8 eligible intakes per pre-D detention status.