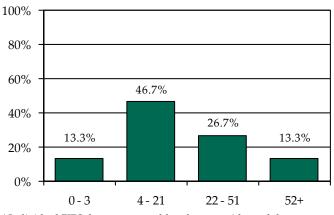

» 73.7% of juvenile intake cases were detention-eligible. There were 24 pre-D statuses for a rate of 4.8 eligible intakes per pre-D detention status.