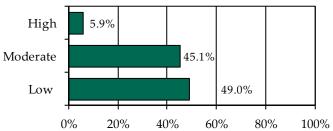

### Completed Initial YASI Risk Assessments, FY 2014\*

\* Data may include multiple initial assessments for a juvenile if completed on different days. Due to data entry issues, YASI risk assessment data may be incomplete. Individual FIPS data may not add to the statewide total due to risk assessments without a known FIPS.

» 39 initial YASI risk assessments were completed.