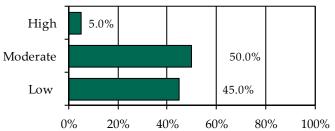

### Completed Initial YASI Risk Assessments, FY 2014\*

\* Data may include multiple initial assessments for a juvenile if completed on different days. Due to data entry issues, YASI risk assessment data may be incomplete. Individual FIPS data may not add to the statewide total due to risk assessments without a known FIPS.

» 37 initial YASI risk assessments were completed.