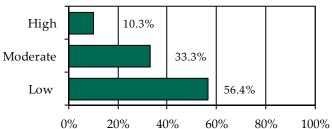

### Completed Initial YASI Risk Assessments, FY 2014\*

\* Data may include multiple initial assessments for a juvenile if completed on different days. Due to data entry issues, YASI risk assessment data may be incomplete. Individual FIPS data may not add to the statewide total due to risk assessments without a known FIPS.

» 39 initial YASI risk assessments were completed.