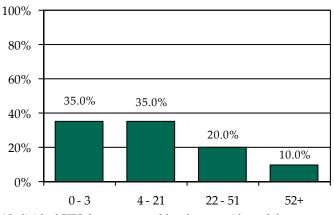

» 66.7% of juvenile intake cases were detention-eligible. There were 29 pre-D statuses for a rate of 4.2 eligible intakes per pre-D detention status.