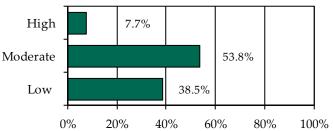

## Completed Initial YASI Risk Assessments, FY 2014\*

\* Data may include multiple initial assessments for a juvenile if completed on different days. Due to data entry issues, YASI risk assessment data may be incomplete. Individual FIPS data may not add to the statewide total due to risk assessments without a known FIPS.

» 50 initial YASI risk assessments were completed.