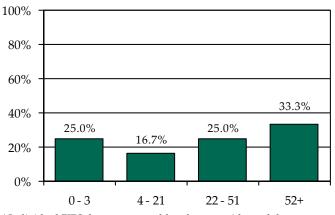

» 66.7% of juvenile intake cases were detention-eligible. There were 29 pre-D statuses for a rate of 4.2 eligible intakes per pre-D detention status.

### Pre-D Detention LOS Distribution (Days), FY 2014 Releases\*

\* Individual FIPS data may not add to the statewide total due to detainments with missing ICNs which indicate the detaining FIPS.

Northampton County