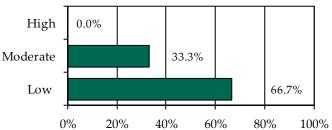

» 66.7% of juvenile intake cases were detention-eligible. There were 29 pre-D statuses for a rate of 4.2 eligible intakes per pre-D detention status.