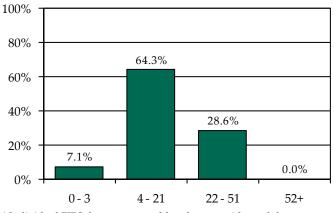

### Pre-D Detention LOS Distribution (Days), FY 2014 Releases\*

\* Individual FIPS data may not add to the statewide total due to detainments with missing ICNs which indicate the detaining FIPS.

Northampton County