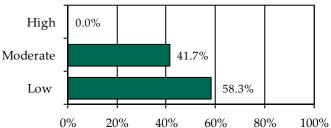

» 73.7% of juvenile intake cases were detention-eligible. There were 24 pre-D statuses for a rate of 4.8 eligible intakes per pre-D detention status.