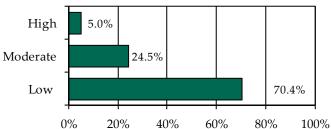

» 73.7% of juvenile intake cases were detention-eligible. There were 24 pre-D statuses for a rate of 4.8 eligible intakes per pre-D detention status.