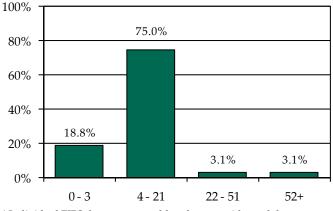

### Pre-D Detention LOS Distribution (Days), FY 2014 Releases\*

\* Individual FIPS data may not add to the statewide total due to detainments with missing ICNs which indicate the detaining FIPS.

Northampton County

» 66.7% of juvenile intake cases were detention-eligible. There were 29 pre-D statuses for a rate of 4.2 eligible intakes per pre-D detention status.