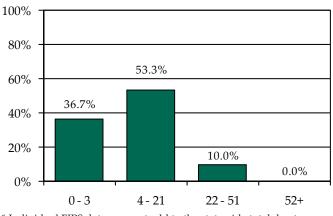

» 73.7% of juvenile intake cases were detention-eligible. There were 24 pre-D statuses for a rate of 4.8 eligible intakes per pre-D detention status.