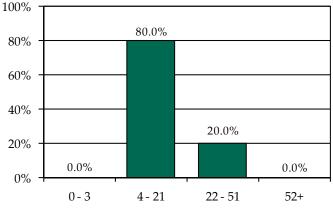

### Pre-D Detention LOS Distribution (Days), FY 2014 Releases\*

\* Individual FIPS data may not add to the statewide total due to detainments with missing ICNs which indicate the detaining FIPS.

Northampton County