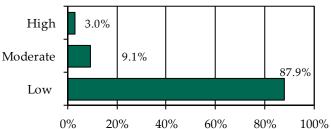

» 66.7% of juvenile intake cases were detention-eligible. There were 29 pre-D statuses for a rate of 4.2 eligible intakes per pre-D detention status.