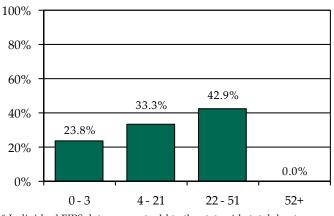

### Pre-D Detention LOS Distribution (Days), FY 2014 Releases\*

\* Individual FIPS data may not add to the statewide total due to detainments with missing ICNs which indicate the detaining FIPS.

Northampton County

» 66.7% of juvenile intake cases were detention-eligible. There were 29 pre-D statuses for a rate of 4.2 eligible intakes per pre-D detention status.