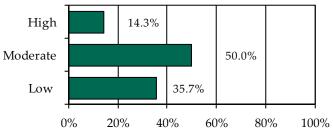

» 66.7% of juvenile intake cases were detention-eligible. There were 29 pre-D statuses for a rate of 4.2 eligible intakes per pre-D detention status.