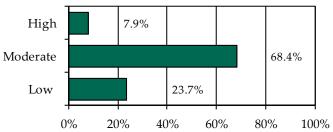

### Completed Initial YASI Risk Assessments, FY 2014\*

\* Data may include multiple initial assessments for a juvenile if completed on different days. Due to data entry issues, YASI risk assessment data may be incomplete. Individual FIPS data may not add to the statewide total due to risk assessments without a known FIPS.

» 12 initial YASI risk assessments were completed.