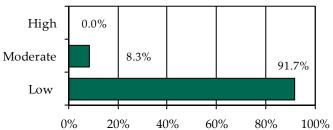

» 74.4% of juvenile intake cases were detention-eligible. There were eight pre-D statuses for a rate of 3.6 eligible intakes per pre-D detention status.