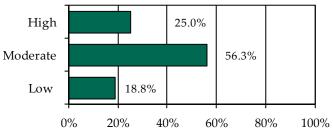

### Completed Initial YASI Risk Assessments, FY 2014\*

\* Data may include multiple initial assessments for a juvenile if completed on different days. Due to data entry issues, YASI risk assessment data may be incomplete. Individual FIPS data may not add to the statewide total due to risk assessments without a known FIPS.

» 39 initial YASI risk assessments were completed.