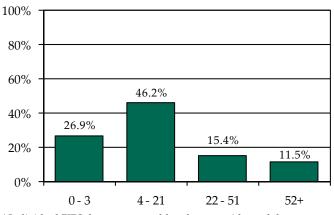

### Pre-D Detention LOS Distribution (Days), FY 2014 Releases\*

\* Individual FIPS data may not add to the statewide total due to detainments with missing ICNs which indicate the detaining FIPS.

Isle of Wight County

» 73.7% of juvenile intake cases were detention-eligible. There were 24 pre-D statuses for a rate of 4.8 eligible intakes per pre-D detention status.