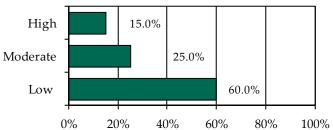

» 66.7% of juvenile intake cases were detention-eligible. There were 29 pre-D statuses for a rate of 4.2 eligible intakes per pre-D detention status.