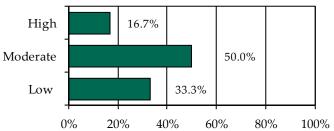

» 73.7% of juvenile intake cases were detention-eligible. There were 24 pre-D statuses for a rate of 4.8 eligible intakes per pre-D detention status.