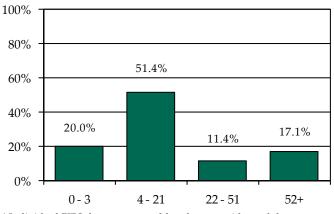

### Pre-D Detention LOS Distribution (Days), FY 2014 Releases\*

\* Individual FIPS data may not add to the statewide total due to detainments with missing ICNs which indicate the detaining FIPS.

Isle of Wight County