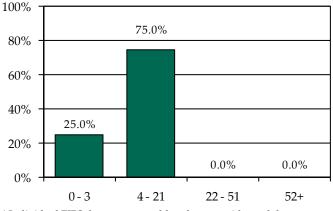

» 66.7% of juvenile intake cases were detention-eligible. There were 29 pre-D statuses for a rate of 4.2 eligible intakes per pre-D detention status.