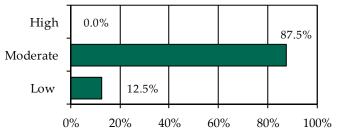

## Completed Initial YASI Risk Assessments, FY 2014\*

\* Data may include multiple initial assessments for a juvenile if completed on different days. Due to data entry issues, YASI risk assessment data may be incomplete. Individual FIPS data may not add to the statewide total due to risk assessments without a known FIPS.

» 50 initial YASI risk assessments were completed.