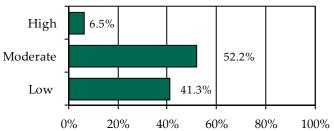

### Completed Initial YASI Risk Assessments, FY 2014\*

\* Data may include multiple initial assessments for a juvenile if completed on different days. Due to data entry issues, YASI risk assessment data may be incomplete. Individual FIPS data may not add to the statewide total due to risk assessments without a known FIPS.

» 39 initial YASI risk assessments were completed.