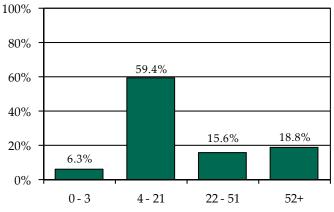

### Pre-D Detention LOS Distribution (Days), FY 2014 Releases\*

\* Individual FIPS data may not add to the statewide total due to detainments with missing ICNs which indicate the detaining FIPS.

Isle of Wight County