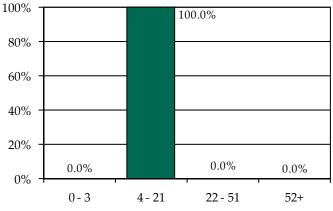

» 88.0% of juvenile intake cases were detention-eligible. There were 19 pre-D statuses for a rate of 5.8 eligible intakes per pre-D detention status.