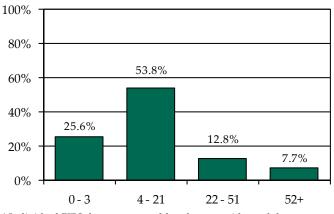

### Pre-D Detention LOS Distribution (Days), FY 2014 Releases\*

\* Individual FIPS data may not add to the statewide total due to detainments with missing ICNs which indicate the detaining FIPS.

Isle of Wight County