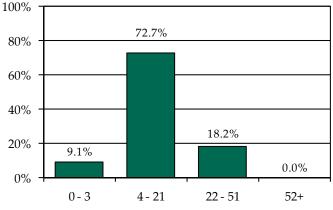

### Pre-D Detention LOS Distribution (Days), FY 2014 Releases\*

\* Individual FIPS data may not add to the statewide total due to detainments with missing ICNs which indicate the detaining FIPS.

Isle of Wight County