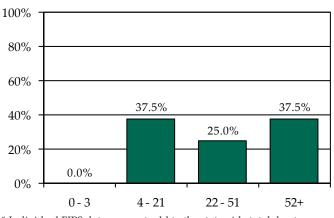

### Pre-D Detention LOS Distribution (Days), FY 2014 Releases\*

\* Individual FIPS data may not add to the statewide total due to detainments with missing ICNs which indicate the detaining FIPS.

Isle of Wight County