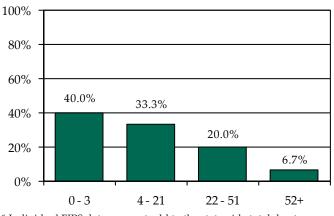

» 88.0% of juvenile intake cases were detention-eligible. There were 19 pre-D statuses for a rate of 5.8 eligible intakes per pre-D detention status.

### Pre-D Detention LOS Distribution (Days), FY 2014 Releases\*

detainments with missing ICNs which indicate the detaining FIPS.