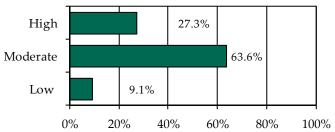

» 73.7% of juvenile intake cases were detention-eligible. There were 24 pre-D statuses for a rate of 4.8 eligible intakes per pre-D detention status.