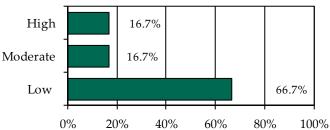

### Completed Initial YASI Risk Assessments, FY 2014\*

\* Data may include multiple initial assessments for a juvenile if completed on different days. Due to data entry issues, YASI risk assessment data may be incomplete. Individual FIPS data may not add to the statewide total due to risk assessments without a known FIPS.

» 39 initial YASI risk assessments were completed.