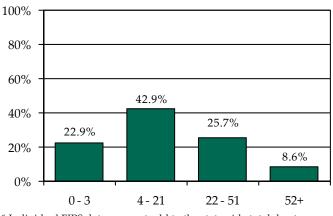

### Pre-D Detention LOS Distribution (Days), FY 2014 Releases\*

\* Individual FIPS data may not add to the statewide total due to detainments with missing ICNs which indicate the detaining FIPS.

Isle of Wight County

» 73.7% of juvenile intake cases were detention-eligible. There were 24 pre-D statuses for a rate of 4.8 eligible intakes per pre-D detention status.