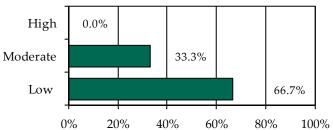

» 66.7% of juvenile intake cases were detention-eligible. There were 29 pre-D statuses for a rate of 4.2 eligible intakes per pre-D detention status.