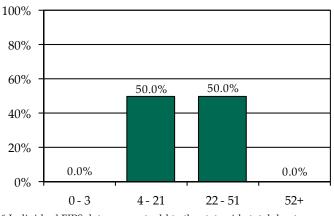

### Pre-D Detention LOS Distribution (Days), FY 2014 Releases\*

\* Individual FIPS data may not add to the statewide total due to detainments with missing ICNs which indicate the detaining FIPS.

Isle of Wight County

» 73.7% of juvenile intake cases were detention-eligible. There were 24 pre-D statuses for a rate of 4.8 eligible intakes per pre-D detention status.