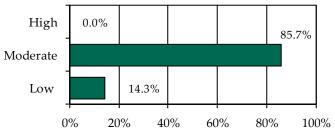

## Completed Initial YASI Risk Assessments, FY 2014\*

\* Data may include multiple initial assessments for a juvenile if completed on different days. Due to data entry issues, YASI risk assessment data may be incomplete. Individual FIPS data may not add to the statewide total due to risk assessments without a known FIPS.

» 50 initial YASI risk assessments were completed.