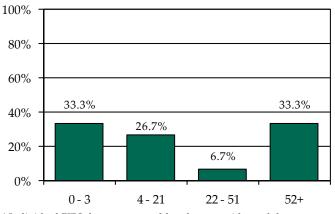

### Pre-D Detention LOS Distribution (Days), FY 2014 Releases\*

\* Individual FIPS data may not add to the statewide total due to detainments with missing ICNs which indicate the detaining FIPS.

Isle of Wight County

» 73.7% of juvenile intake cases were detention-eligible. There were 24 pre-D statuses for a rate of 4.8 eligible intakes per pre-D detention status.