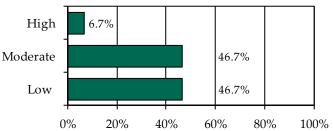

### Completed Initial YASI Risk Assessments, FY 2014\*

\* Data may include multiple initial assessments for a juvenile if completed on different days. Due to data entry issues, YASI risk assessment data may be incomplete. Individual FIPS data may not add to the statewide total due to risk assessments without a known FIPS.

» 39 initial YASI risk assessments were completed.