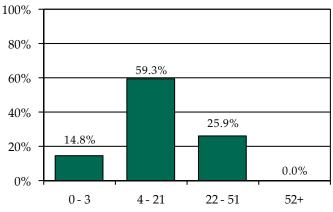

### Pre-D Detention LOS Distribution (Days), FY 2014 Releases\*

detainments with missing ICNs which indicate the detaining FIPS.

» 88.0% of juvenile intake cases were detention-eligible. There were 19 pre-D statuses for a rate of 5.8 eligible intakes per pre-D detention status.