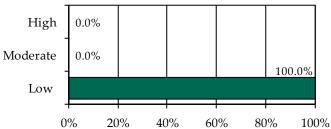

» 73.7% of juvenile intake cases were detention-eligible. There were 24 pre-D statuses for a rate of 4.8 eligible intakes per pre-D detention status.