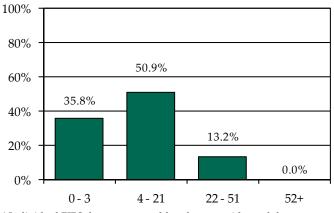

### Pre-D Detention LOS Distribution (Days), FY 2014 Releases\*

\* Individual FIPS data may not add to the statewide total due to detainments with missing ICNs which indicate the detaining FIPS.

Northampton County

» 66.7% of juvenile intake cases were detention-eligible. There were 29 pre-D statuses for a rate of 4.2 eligible intakes per pre-D detention status.