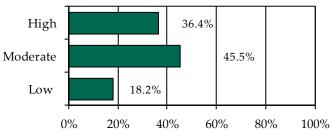

» 66.7% of juvenile intake cases were detention-eligible. There were 29 pre-D statuses for a rate of 4.2 eligible intakes per pre-D detention status.