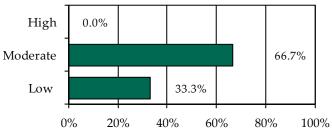

### Completed Initial YASI Risk Assessments, FY 2014\*

\* Data may include multiple initial assessments for a juvenile if completed on different days. Due to data entry issues, YASI risk assessment data may be incomplete. Individual FIPS data may not add to the statewide total due to risk assessments without a known FIPS.

» 37 initial YASI risk assessments were completed.