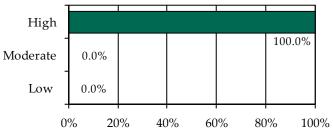

|
| Sex                         |       |       |        |
| Male                        | 58.8% | 59.0% | 71.4%  |
| Female                      | 41.2% | 41.0% | 28.6%  |
| Age                         |       |       |        |
| 8-12                        | 9.4%  | 10.3% | 11.9%  |
| 13                          | 12.9% | 5.1%  | 11.9%  |
| 14                          | 9.4%  | 20.5% | 16.7%  |
| 15                          | 16.5% | 17.9% | 16.7%  |
| 16                          | 20.0% | 10.3% | 21.4%  |
| 17                          | 25.9% | 35.9% | 14.3%  |
| 18-20                       | 3.5%  | 0.0%  | 0.0%   |
| Missing                     | 2.4%  | 0.0%  | 7.1%   |
| Total Juvenile Intake Cases | 85    | 39    | 42     |

## Completed Initial YASI Risk Assessments, FY 2014\*



\* Data may include multiple initial assessments for a juvenile if completed on different days. Due to data entry issues, YASI risk assessment data may be incomplete. Individual FIPS data may not add to the statewide total due to risk assessments without a known FIPS.

» One initial YASI risk assessment was completed.

#### Placements, Releases, and LOS, FY 2014

|                    | Probation | Parole |
|--------------------|-----------|--------|
| Placements         | 1         | 0      |
| Releases           | 3         | 0      |
| Average LOS (Days) | 306       | N/A    |



| Offense Category    | Felony Juvenile<br>Intake Complaints | Misdemeanor Juvenile<br>Intake Complaints | Total Juvenile<br>Intake Complaints | New Probation Case<br>Offenses | Commitment<br>Offenses |
|-----