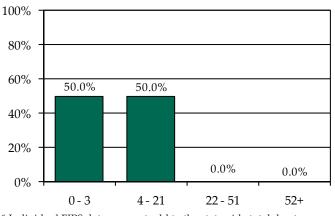

### Pre-D Detention LOS Distribution (Days), FY 2014 Releases\*

\* Individual FIPS data may not add to the statewide total due to detainments with missing ICNs which indicate the detaining FIPS.