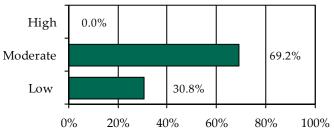

### Completed Initial YASI Risk Assessments, FY 2014\*

\* Data may include multiple initial assessments for a juvenile if completed on different days. Due to data entry issues, YASI risk assessment data may be incomplete. Individual FIPS data may not add to the statewide total due to risk assessments without a known FIPS.

» 39 initial YASI risk assessments were completed.