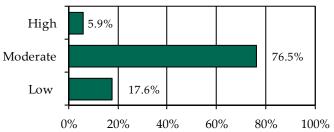

» 12 initial YASI risk assessments were completed.

### Placements, Releases, and LOS, FY 2014

|                    | Probation | Parole |
|--------------------|-----------|--------|
| Placements         | 9         | 1      |
| Releases           | 7         | 0      |
| Average LOS (Days) | 439       | N/A    |