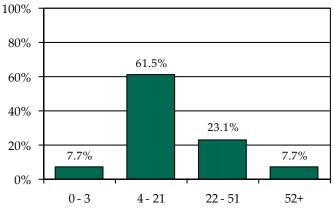

### Pre-D Detention LOS Distribution (Days), FY 2014 Releases\*

\* Individual FIPS data may not add to the statewide total due to detainments with missing ICNs which indicate the detaining FIPS.

Isle of Wight County

» 73.7% of juvenile intake cases were detention-eligible. There were 24 pre-D statuses for a rate of 4.8 eligible intakes per pre-D detention status.