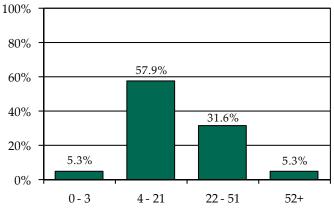

### Pre-D Detention LOS Distribution (Days), FY 2014 Releases\*

\* Individual FIPS data may not add to the statewide total due to detainments with missing ICNs which indicate the detaining FIPS.

Northampton County

» 66.7% of juvenile intake cases were detention-eligible. There were 29 pre-D statuses for a rate of 4.2 eligible intakes per pre-D detention status.