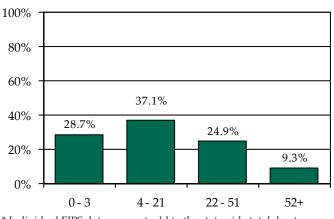

### Pre-D Detention LOS Distribution (Days), FY 2014 Releases\*

\* Individual FIPS data may not add to the statewide total due to detainments with missing ICNs which indicate the detaining FIPS.

Northampton County