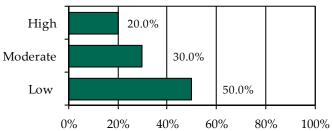

### Completed Initial YASI Risk Assessments, FY 2014\*

\* Data may include multiple initial assessments for a juvenile if completed on different days. Due to data entry issues, YASI risk assessment data may be incomplete. Individual FIPS data may not add to the statewide total due to risk assessments without a known FIPS.

» 39 initial YASI risk assessments were completed.