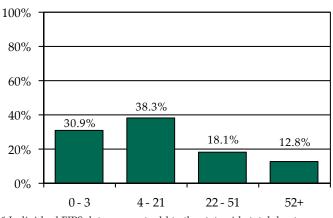

### Pre-D Detention LOS Distribution (Days), FY 2014 Releases\*

\* Individual FIPS data may not add to the statewide total due to detainments with missing ICNs which indicate the detaining FIPS.

Northampton County