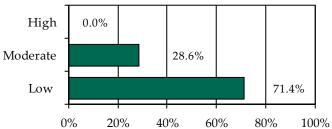

» 88.0% of juvenile intake cases were detention-eligible. There were 19 pre-D statuses for a rate of 5.8 eligible intakes per pre-D detention status.