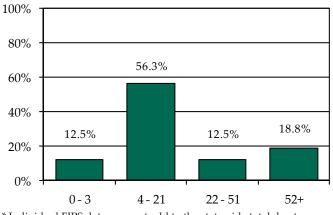

### Pre-D Detention LOS Distribution (Days), FY 2014 Releases\*

\* Individual FIPS data may not add to the statewide total due to detainments with missing ICNs which indicate the detaining FIPS.

Isle of Wight County