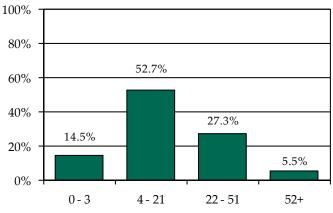

### Pre-D Detention LOS Distribution (Days), FY 2014 Releases\*

\* Individual FIPS data may not add to the statewide total due to detainments with missing ICNs which indicate the detaining FIPS.

Isle of Wight County