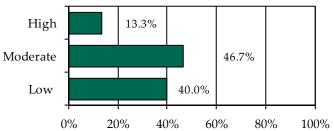

» 73.7% of juvenile intake cases were detention-eligible. There were 24 pre-D statuses for a rate of 4.8 eligible intakes per pre-D detention status.