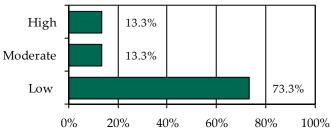

» 66.7% of juvenile intake cases were detention-eligible. There were 29 pre-D statuses for a rate of 4.2 eligible intakes per pre-D detention status.