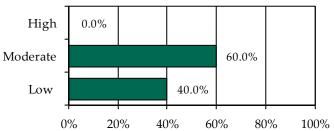

» 73.7% of juvenile intake cases were detention-eligible. There were 24 pre-D statuses for a rate of 4.8 eligible intakes per pre-D detention status.