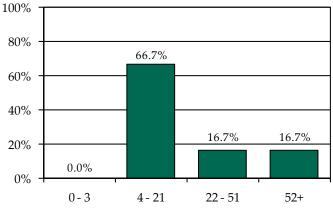

### Pre-D Detention LOS Distribution (Days), FY 2014 Releases\*

\* Individual FIPS data may not add to the statewide total due to detainments with missing ICNs which indicate the detaining FIPS.

Northampton County