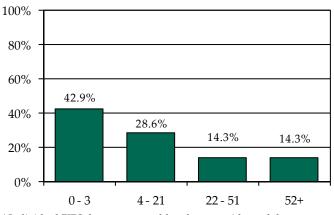

» 73.7% of juvenile intake cases were detention-eligible. There were 24 pre-D statuses for a rate of 4.8 eligible intakes per pre-D detention status.

### Pre-D Detention LOS Distribution (Days), FY 2014 Releases\*

\* Individual FIPS data may not add to the statewide total due to detainments with missing ICNs which indicate the detaining FIPS.

Isle of Wight County