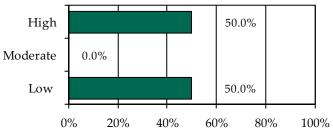

96.8% | 97.8% |
| Sex                         |       |       |       |
| Male                        | 71.0% | 65.6% | 60.4% |
| Female                      | 29.0% | 34.4% | 39.6% |
| Age                         |       |       |       |
| 8-12                        | 11.0% | 17.2% | 11.9% |
| 13                          | 5.2%  | 1.9%  | 3.0%  |
| 14                          | 15.5% | 13.4% | 6.7%  |
| 15                          | 20.0% | 14.6% | 14.2% |
| 16                          | 23.2% | 21.7% | 13.4% |
| 17                          | 20.6% | 22.3% | 38.8% |
| 18-20                       | 1.3%  | 0.6%  | 3.0%  |
| Missing                     | 3.2%  | 8.3%  | 9.0%  |
| Total Juvenile Intake Cases | 155   | 157   | 134   |

## Completed Initial YASI Risk Assessments, FY 2014\*



\* Data may include multiple initial assessments for a juvenile if completed on different days. Due to data entry issues, YASI risk assessment data may be incomplete. Individual FIPS data may not add to the statewide total due to risk assessments without a known FIPS.

» Two initial YASI risk assessments were completed.

#### Placements, Releases, and LOS, FY 2014

|                    | Probation | Parole |
|--------------------|-----------|--------|
| Placements         | 2         | 0      |
| Releases           | 7         | 0      |
| Average LOS (Days) | 308       | N/A    |



| Offense Category    | Felony Juvenile<br>Intake Complaints | Misdemeanor Juvenile<br>Intake Complaints | Total Juvenile<br>Intake Complaints | New Probation Case<br>Offenses | Commitment<br>Offenses |
|---