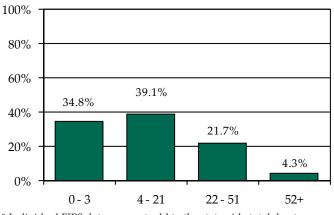

### Pre-D Detention LOS Distribution (Days), FY 2014 Releases\*

\* Individual FIPS data may not add to the statewide total due to detainments with missing ICNs which indicate the detaining FIPS.

Northampton County

» 66.7% of juvenile intake cases were detention-eligible. There were 29 pre-D statuses for a rate of 4.2 eligible intakes per pre-D detention status.