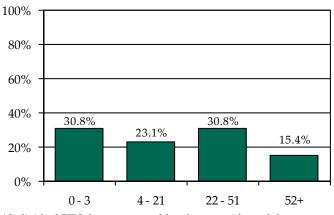

### Pre-D Detention LOS Distribution (Days), FY 2014 Releases\*

\* Individual FIPS data may not add to the statewide total due to detainments with missing ICNs which indicate the detaining FIPS.

Isle of Wight County