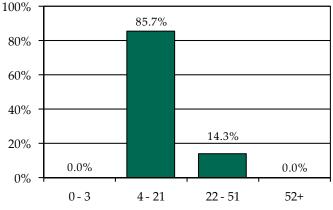

### Pre-D Detention LOS Distribution (Days), FY 2014 Releases\*

\* Individual FIPS data may not add to the statewide total due to detainments with missing ICNs which indicate the detaining FIPS.

Northampton County

» 66.7% of juvenile intake cases were detention-eligible. There were 29 pre-D statuses for a rate of 4.2 eligible intakes per pre-D detention status.