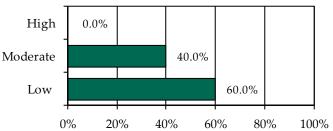

## Completed Initial YASI Risk Assessments, FY 2014\*

\* Data may include multiple initial assessments for a juvenile if completed on different days. Due to data entry issues, YASI risk assessment data may be incomplete. Individual FIPS data may not add to the statewide total due to risk assessments without a known FIPS.

» 50 initial YASI risk assessments were completed.