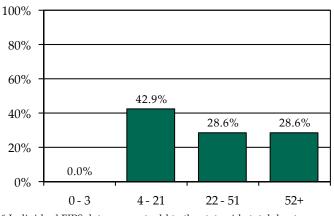

### Pre-D Detention LOS Distribution (Days), FY 2014 Releases\*

\* Individual FIPS data may not add to the statewide total due to detainments with missing ICNs which indicate the detaining FIPS.

Northampton County