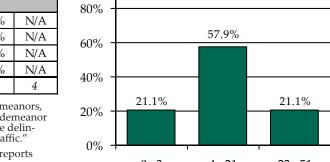

» 73.7% of juvenile intake cases were detention-eligible. There were 24 pre-D statuses for a rate of 4.8 eligible intakes per pre-D detention status.