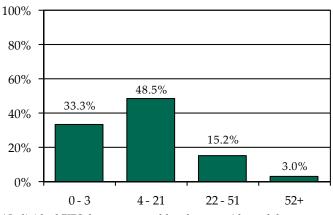

» 73.7% of juvenile intake cases were detention-eligible. There were 24 pre-D statuses for a rate of 4.8 eligible intakes per pre-D detention status.

### Pre-D Detention LOS Distribution (Days), FY 2014 Releases\*

\* Individual FIPS data may not add to the statewide total due to detainments with missing ICNs which indicate the detaining FIPS.

Isle of Wight County