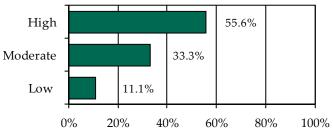

### Completed Initial YASI Risk Assessments, FY 2014\*

\* Data may include multiple initial assessments for a juvenile if completed on different days. Due to data entry issues, YASI risk assessment data may be incomplete. Individual FIPS data may not add to the statewide total due to risk assessments without a known FIPS.

» 39 initial YASI risk assessments were completed.