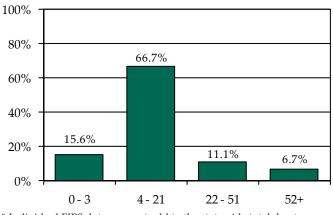

### Pre-D Detention LOS Distribution (Days), FY 2014 Releases\*

\* Individual FIPS data may not add to the statewide total due to detainments with missing ICNs which indicate the detaining FIPS.

Isle of Wight County

» 73.7% of juvenile intake cases were detention-eligible. There were 24 pre-D statuses for a rate of 4.8 eligible intakes per pre-D detention status.