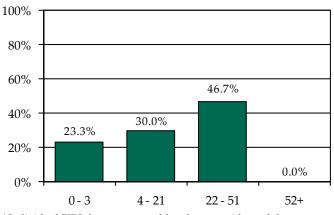

» 73.7% of juvenile intake cases were detention-eligible. There were 24 pre-D statuses for a rate of 4.8 eligible intakes per pre-D detention status.