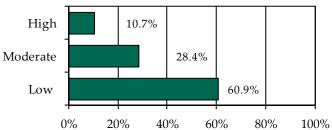

### Completed Initial YASI Risk Assessments, FY 2014\*

\* Data may include multiple initial assessments for a juvenile if completed on different days. Due to data entry issues, YASI risk assessment data may be incomplete. Individual FIPS data may not add to the statewide total due to risk assessments without a known FIPS.

» 37 initial YASI risk assessments were completed.