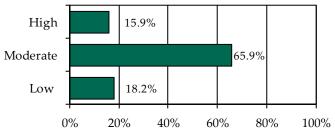

### Completed Initial YASI Risk Assessments, FY 2014\*

\* Data may include multiple initial assessments for a juvenile if completed on different days. Due to data entry issues, YASI risk assessment data may be incomplete. Individual FIPS data may not add to the statewide total due to risk assessments without a known FIPS.

» 39 initial YASI risk assessments were completed.