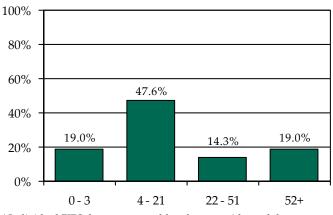

### Pre-D Detention LOS Distribution (Days), FY 2014 Releases\*

\* Individual FIPS data may not add to the statewide total due to detainments with missing ICNs which indicate the detaining FIPS.

Isle of Wight County