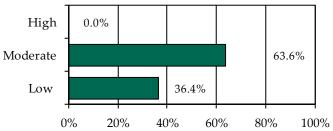

» 88.0% of juvenile intake cases were detention-eligible. There were 19 pre-D statuses for a rate of 5.8 eligible intakes per pre-D detention status.