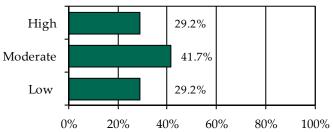

96.2% | 95.5% |
| Sex                         | ·     |       |       |
| Male                        | 75.0% | 66.8% | 69.9% |
| Female                      | 25.0% | 33.2% | 30.1% |
| Age                         | ·     |       |       |
| 8-12                        | 5.8%  | 5.5%  | 10.6% |
| 13                          | 3.4%  | 4.7%  | 5.7%  |
| 14                          | 13.0% | 9.4%  | 8.9%  |
| 15                          | 16.8% | 14.5% | 13.4% |
| 16                          | 24.5% | 26.0% | 25.6% |
| 17                          | 27.9% | 33.6% | 28.9% |
| 18-20                       | 4.3%  | 4.3%  | 3.3%  |
| Missing                     | 4.3%  | 2.1%  | 3.7%  |
| Total Juvenile Intake Cases | 208   | 235   | 246   |

## Completed Initial YASI Risk Assessments, FY 2014\*



\* Data may include multiple initial assessments for a juvenile if completed on different days. Due to data entry issues, YASI risk assessment data may be incomplete. Individual FIPS data may not add to the statewide total due to risk assessments without a known FIPS.

» 24 initial YASI risk assessments were completed.

#### Placements, Releases, and LOS, FY 2014

|                    | Probation | Parole |
|--------------------|-----------|--------|
| Placements         | 19        | 0      |
| Releases           | 20        | 0      |
| Average LOS (Days) | 485       | N/A    |



| Offense Category    | Felony Juvenile<br>Intake Complaints | Misdemeanor Juvenile<br>Intake Complaints | Total Juvenile<br>Intake Complaints | New Probation Case<br>Offenses | Commitment<br>Offenses |
|----