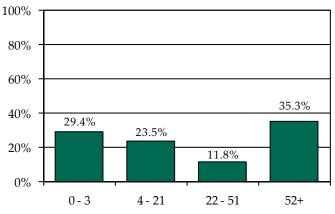

» 66.7% of juvenile intake cases were detention-eligible. There were 29 pre-D statuses for a rate of 4.2 eligible intakes per pre-D detention status.

### Pre-D Detention LOS Distribution (Days), FY 2014 Releases\*

\* Individual FIPS data may not add to the statewide total due to detainments with missing ICNs which indicate the detaining FIPS.

Northampton County