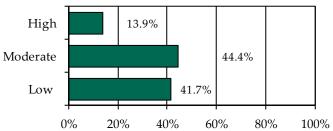

» 66.7% of juvenile intake cases were detention-eligible. There were 29 pre-D statuses for a rate of 4.2 eligible intakes per pre-D detention status.