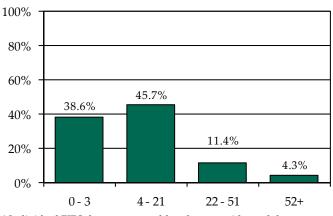

» 73.7% of juvenile intake cases were detention-eligible. There were 24 pre-D statuses for a rate of 4.8 eligible intakes per pre-D detention status.

### Pre-D Detention LOS Distribution (Days), FY 2014 Releases\*

\* Individual FIPS data may not add to the statewide total due to detainments with missing ICNs which indicate the detaining FIPS.

Isle of Wight County