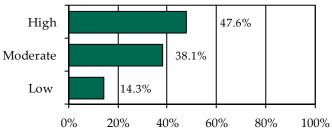

### Completed Initial YASI Risk Assessments, FY 2014\*

\* Data may include multiple initial assessments for a juvenile if completed on different days. Due to data entry issues, YASI risk assessment data may be incomplete. Individual FIPS data may not add to the statewide total due to risk assessments without a known FIPS.

» 39 initial YASI risk assessments were completed.