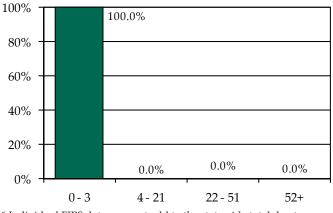

### Pre-D Detention LOS Distribution (Days), FY 2014 Releases\*

\* Individual FIPS data may not add to the statewide total due to detainments with missing ICNs which indicate the detaining FIPS.

Northampton County