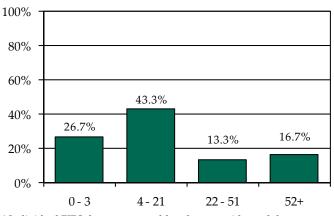

### Pre-D Detention LOS Distribution (Days), FY 2014 Releases\*

\* Individual FIPS data may not add to the statewide total due to detainments with missing ICNs which indicate the detaining FIPS.

Isle of Wight County