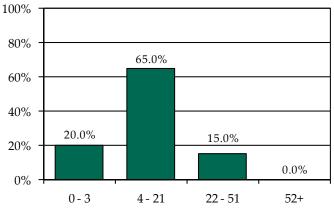

» 73.7% of juvenile intake cases were detention-eligible. There were 24 pre-D statuses for a rate of 4.8 eligible intakes per pre-D detention status.

### Pre-D Detention LOS Distribution (Days), FY 2014 Releases\*

\* Individual FIPS data may not add to the statewide total due to detainments with missing ICNs which indicate the detaining FIPS.

Isle of Wight County