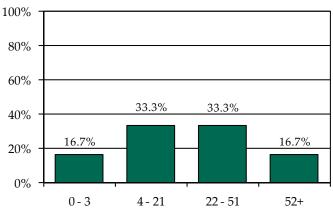

### Pre-D Detention LOS Distribution (Days), FY 2014 Releases\*

\* Individual FIPS data may not add to the statewide total due to detainments with missing ICNs which indicate the detaining FIPS.

Isle of Wight County