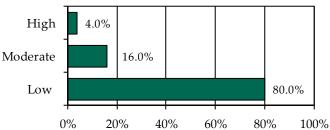

### Completed Initial YASI Risk Assessments, FY 2014\*

\* Data may include multiple initial assessments for a juvenile if completed on different days. Due to data entry issues, YASI risk assessment data may be incomplete. Individual FIPS data may not add to the statewide total due to risk assessments without a known FIPS.

» 37 initial YASI risk assessments were completed.