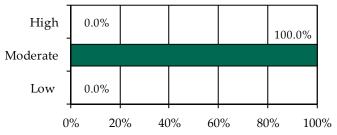

### Completed Initial YASI Risk Assessments, FY 2014\*

\* Data may include multiple initial assessments for a juvenile if completed on different days. Due to data entry issues, YASI risk assessment data may be incomplete. Individual FIPS data may not add to the statewide total due to risk assessments without a known FIPS.

» 37 initial YASI risk assessments were completed.