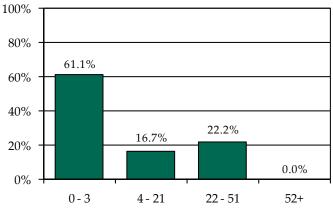

### Pre-D Detention LOS Distribution (Days), FY 2014 Releases\*

detainments with missing ICNs which indicate the detaining FIPS.