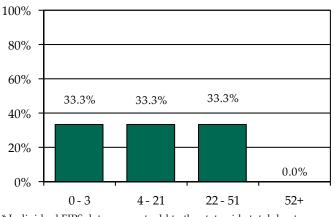

» 66.7% of juvenile intake cases were detention-eligible. There were 29 pre-D statuses for a rate of 4.2 eligible intakes per pre-D detention status.

### Pre-D Detention LOS Distribution (Days), FY 2014 Releases\*

\* Individual FIPS data may not add to the statewide total due to detainments with missing ICNs which indicate the detaining FIPS.

Northampton County