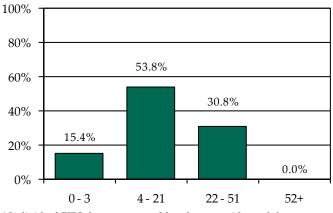

### Pre-D Detention LOS Distribution (Days), FY 2014 Releases\*

\* Individual FIPS data may not add to the statewide total due to detainments with missing ICNs which indicate the detaining FIPS.

Isle of Wight County