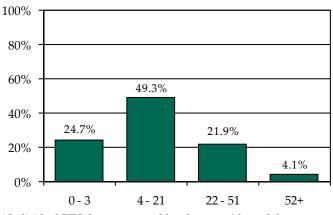

### Pre-D Detention LOS Distribution (Days), FY 2014 Releases\*

\* Individual FIPS data may not add to the statewide total due to detainments with missing ICNs which indicate the detaining FIPS.

Northampton County

» 66.7% of juvenile intake cases were detention-eligible. There were 29 pre-D statuses for a rate of 4.2 eligible intakes per pre-D detention status.