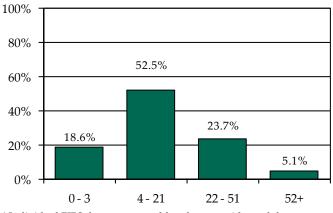

### Pre-D Detention LOS Distribution (Days), FY 2014 Releases\*

\* Individual FIPS data may not add to the statewide total due to detainments with missing ICNs which indicate the detaining FIPS.

Northampton County