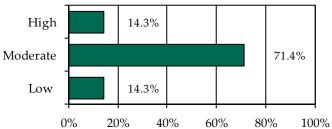

### Completed Initial YASI Risk Assessments, FY 2014\*

\* Data may include multiple initial assessments for a juvenile if completed on different days. Due to data entry issues, YASI risk assessment data may be incomplete. Individual FIPS data may not add to the statewide total due to risk assessments without a known FIPS.

» 39 initial YASI risk assessments were completed.