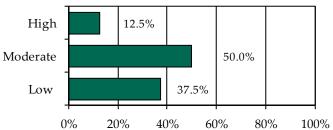

### Completed Initial YASI Risk Assessments, FY 2014\*

\* Data may include multiple initial assessments for a juvenile if completed on different days. Due to data entry issues, YASI risk assessment data may be incomplete. Individual FIPS data may not add to the statewide total due to risk assessments without a known FIPS.

» 39 initial YASI risk assessments were completed.