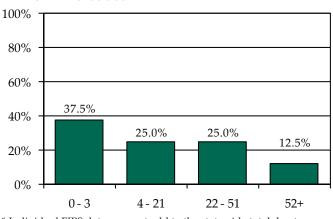

### Pre-D Detention LOS Distribution (Days), FY 2014 Releases\*

\* Individual FIPS data may not add to the statewide total due to detainments with missing ICNs which indicate the detaining FIPS.

Isle of Wight County

» 73.7% of juvenile intake cases were detention-eligible. There were 24 pre-D statuses for a rate of 4.8 eligible intakes per pre-D detention status.