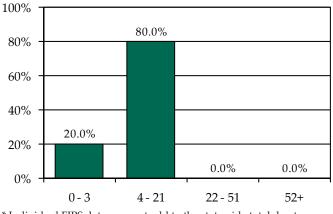

» 73.7% of juvenile intake cases were detention-eligible. There were 24 pre-D statuses for a rate of 4.8 eligible intakes per pre-D detention status.

### Pre-D Detention LOS Distribution (Days), FY 2014 Releases\*

\* Individual FIPS data may not add to the statewide total due to detainments with missing ICNs which indicate the detaining FIPS.

Isle of Wight County