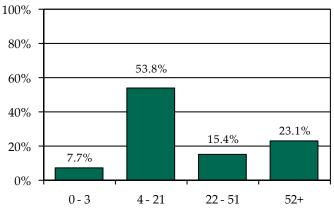

### Pre-D Detention LOS Distribution (Days), FY 2014 Releases\*

\* Individual FIPS data may not add to the statewide total due to detainments with missing ICNs which indicate the detaining FIPS.

Northampton County