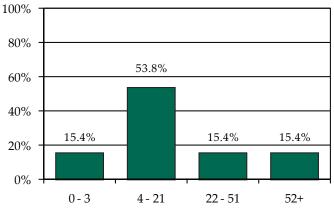

### Pre-D Detention LOS Distribution (Days), FY 2014 Releases\*

detainments with missing ICNs which indicate the detaining FIPS.