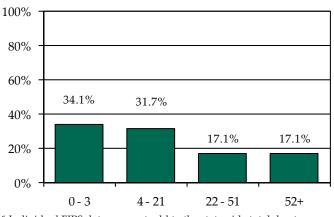

### Pre-D Detention LOS Distribution (Days), FY 2014 Releases\*

\* Individual FIPS data may not add to the statewide total due to detainments with missing ICNs which indicate the detaining FIPS.

Isle of Wight County