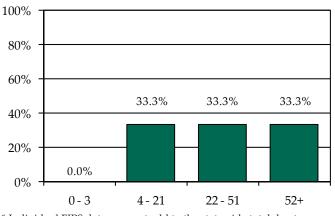

### Pre-D Detention LOS Distribution (Days), FY 2014 Releases\*

\* Individual FIPS data may not add to the statewide total due to detainments with missing ICNs which indicate the detaining FIPS.

Northampton County