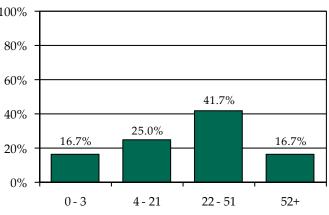

### Pre-D Detention LOS Distribution (Days), FY 2014 Releases\*

\* Individual FIPS data may not add to the statewide total due to detainments with missing ICNs which indicate the detaining FIPS.

Isle of Wight County