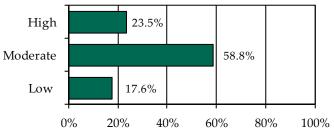

### Completed Initial YASI Risk Assessments, FY 2014\*

\* Data may include multiple initial assessments for a juvenile if completed on different days. Due to data entry issues, YASI risk assessment data may be incomplete. Individual FIPS data may not add to the statewide total due to risk assessments without a known FIPS.

» 39 initial YASI risk assessments were completed.