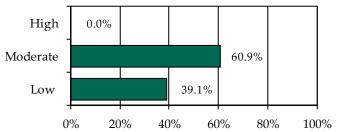

» 73.7% of juvenile intake cases were detention-eligible. There were 24 pre-D statuses for a rate of 4.8 eligible intakes per pre-D detention status.