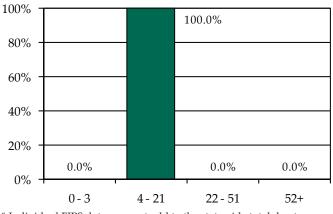

» 74.4% of juvenile intake cases were detention-eligible. There were eight pre-D statuses for a rate of 3.6 eligible intakes per pre-D detention status.

### Pre-D Detention LOS Distribution (Days), FY 2014 Releases\*

\* Individual FIPS data may not add to the statewide total due to detainments with missing ICNs which indicate the detaining FIPS.