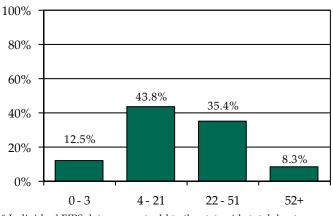

» 73.7% of juvenile intake cases were detention-eligible. There were 24 pre-D statuses for a rate of 4.8 eligible intakes per pre-D detention status.

### Pre-D Detention LOS Distribution (Days), FY 2014 Releases\*

\* Individual FIPS data may not add to the statewide total due to detainments with missing ICNs which indicate the detaining FIPS.

Isle of Wight County