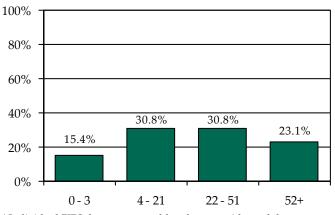

### Pre-D Detention LOS Distribution (Days), FY 2014 Releases\*

\* Individual FIPS data may not add to the statewide total due to detainments with missing ICNs which indicate the detaining FIPS.

Isle of Wight County