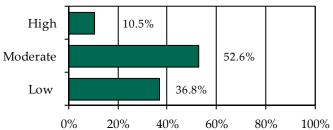

### Completed Initial YASI Risk Assessments, FY 2014\*

\* Data may include multiple initial assessments for a juvenile if completed on different days. Due to data entry issues, YASI risk assessment data may be incomplete. Individual FIPS data may not add to the statewide total due to risk assessments without a known FIPS.

» 39 initial YASI risk assessments were completed.