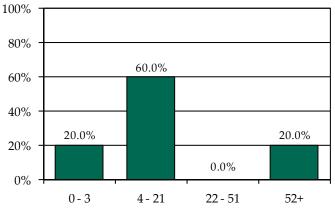

» 73.7% of juvenile intake cases were detention-eligible. There were 24 pre-D statuses for a rate of 4.8 eligible intakes per pre-D detention status.