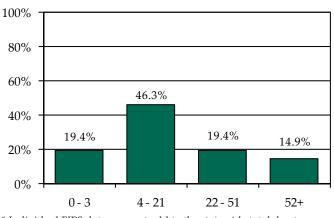

### Pre-D Detention LOS Distribution (Days), FY 2014 Releases\*

\* Individual FIPS data may not add to the statewide total due to detainments with missing ICNs which indicate the detaining FIPS.

Northampton County