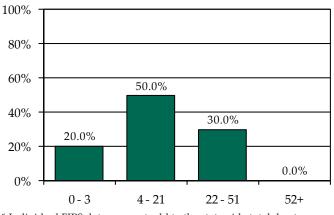

### Pre-D Detention LOS Distribution (Days), FY 2014 Releases\*

\* Individual FIPS data may not add to the statewide total due to detainments with missing ICNs which indicate the detaining FIPS.

Isle of Wight County

» 73.7% of juvenile intake cases were detention-eligible. There were 24 pre-D statuses for a rate of 4.8 eligible intakes per pre-D detention status.