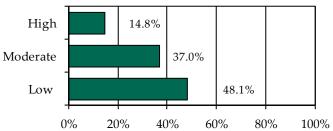

### Completed Initial YASI Risk Assessments, FY 2014\*

\* Data may include multiple initial assessments for a juvenile if completed on different days. Due to data entry issues, YASI risk assessment data may be incomplete. Individual FIPS data may not add to the statewide total due to risk assessments without a known FIPS.

» 39 initial YASI risk assessments were completed.