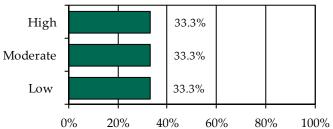

## Completed Initial YASI Risk Assessments, FY 2014\*

\* Data may include multiple initial assessments for a juvenile if completed on different days. Due to data entry issues, YASI risk assessment data may be incomplete. Individual FIPS data may not add to the statewide total due to risk assessments without a known FIPS.

» 50 initial YASI risk assessments were completed.