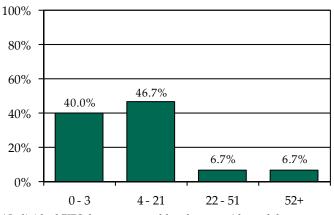

### Pre-D Detention LOS Distribution (Days), FY 2014 Releases\*

\* Individual FIPS data may not add to the statewide total due to detainments with missing ICNs which indicate the detaining FIPS.

Northampton County