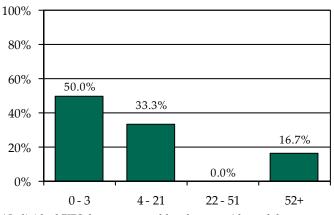

### Pre-D Detention LOS Distribution (Days), FY 2014 Releases\*

\* Individual FIPS data may not add to the statewide total due to detainments with missing ICNs which indicate the detaining FIPS.

Northampton County