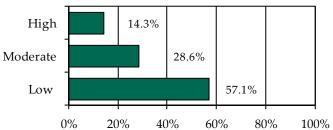

### Completed Initial YASI Risk Assessments, FY 2014\*

\* Data may include multiple initial assessments for a juvenile if completed on different days. Due to data entry issues, YASI risk assessment data may be incomplete. Individual FIPS data may not add to the statewide total due to risk assessments without a known FIPS.

» 39 initial YASI risk assessments were completed.