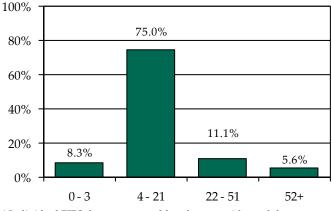

### Pre-D Detention LOS Distribution (Days), FY 2014 Releases\*

\* Individual FIPS data may not add to the statewide total due to detainments with missing ICNs which indicate the detaining FIPS.

Northampton County

» 66.7% of juvenile intake cases were detention-eligible. There were 29 pre-D statuses for a rate of 4.2 eligible intakes per pre-D detention status.