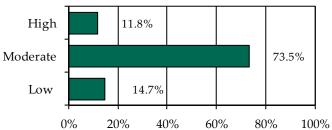

### Completed Initial YASI Risk Assessments, FY 2014\*

\* Data may include multiple initial assessments for a juvenile if completed on different days. Due to data entry issues, YASI risk assessment data may be incomplete. Individual FIPS data may not add to the statewide total due to risk assessments without a known FIPS.

» 37 initial YASI risk assessments were completed.