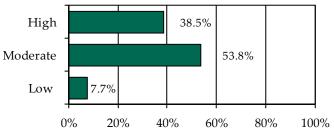

### Completed Initial YASI Risk Assessments, FY 2014\*

\* Data may include multiple initial assessments for a juvenile if completed on different days. Due to data entry issues, YASI risk assessment data may be incomplete. Individual FIPS data may not add to the statewide total due to risk assessments without a known FIPS.

» 39 initial YASI risk assessments were completed.