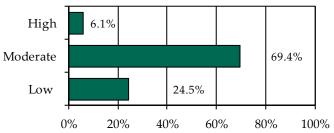

» 74.4% of juvenile intake cases were detention-eligible. There were eight pre-D statuses for a rate of 3.6 eligible intakes per pre-D detention status.