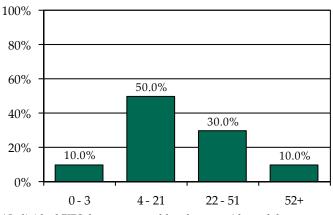

» 66.7% of juvenile intake cases were detention-eligible. There were 29 pre-D statuses for a rate of 4.2 eligible intakes per pre-D detention status.

### Pre-D Detention LOS Distribution (Days), FY 2014 Releases\*

\* Individual FIPS data may not add to the statewide total due to detainments with missing ICNs which indicate the detaining FIPS.

Northampton County