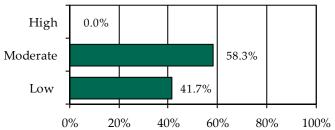

» 66.7% of juvenile intake cases were detention-eligible. There were 29 pre-D statuses for a rate of 4.2 eligible intakes per pre-D detention status.