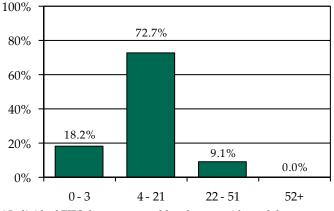

» 66.7% of juvenile intake cases were detention-eligible. There were 29 pre-D statuses for a rate of 4.2 eligible intakes per pre-D detention status.