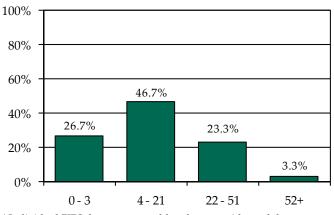

### Pre-D Detention LOS Distribution (Days), FY 2014 Releases\*

\* Individual FIPS data may not add to the statewide total due to detainments with missing ICNs which indicate the detaining FIPS.

Northampton County