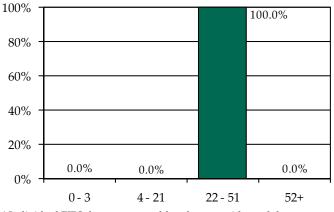

» 66.7% of juvenile intake cases were detention-eligible. There were 29 pre-D statuses for a rate of 4.2 eligible intakes per pre-D detention status.