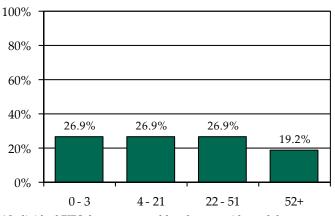

» 73.7% of juvenile intake cases were detention-eligible. There were 24 pre-D statuses for a rate of 4.8 eligible intakes per pre-D detention status.