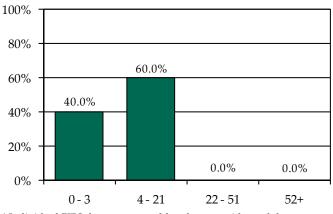

### Pre-D Detention LOS Distribution (Days), FY 2014 Releases\*

\* Individual FIPS data may not add to the statewide total due to detainments with missing ICNs which indicate the detaining FIPS.

Isle of Wight County