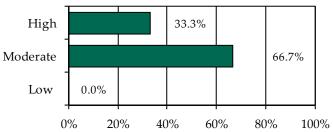

### Completed Initial YASI Risk Assessments, FY 2014\*

\* Data may include multiple initial assessments for a juvenile if completed on different days. Due to data entry issues, YASI risk assessment data may be incomplete. Individual FIPS data may not add to the statewide total due to risk assessments without a known FIPS.

» 37 initial YASI risk assessments were completed.