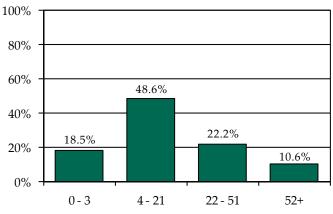

### Pre-D Detention LOS Distribution (Days), FY 2014 Releases\*

\* Individual FIPS data may not add to the statewide total due to detainments with missing ICNs which indicate the detaining FIPS.

Isle of Wight County