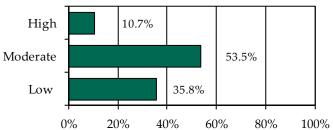

» 66.7% of juvenile intake cases were detention-eligible. There were 29 pre-D statuses for a rate of 4.2 eligible intakes per pre-D detention status.