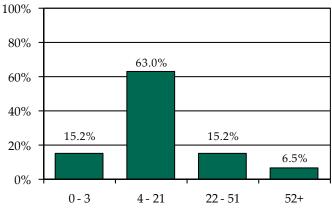

### Pre-D Detention LOS Distribution (Days), FY 2014 Releases\*

\* Individual FIPS data may not add to the statewide total due to detainments with missing ICNs which indicate the detaining FIPS.

Northampton County