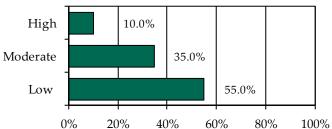

### Completed Initial YASI Risk Assessments, FY 2014\*

\* Data may include multiple initial assessments for a juvenile if completed on different days. Due to data entry issues, YASI risk assessment data may be incomplete. Individual FIPS data may not add to the statewide total due to risk assessments without a known FIPS.

» 39 initial YASI risk assessments were completed.