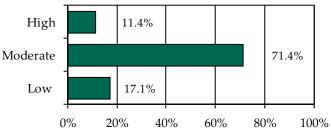

### Completed Initial YASI Risk Assessments, FY 2014\*

\* Data may include multiple initial assessments for a juvenile if completed on different days. Due to data entry issues, YASI risk assessment data may be incomplete. Individual FIPS data may not add to the statewide total due to risk assessments without a known FIPS.

» 37 initial YASI risk assessments were completed.