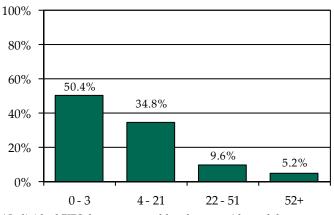

### Pre-D Detention LOS Distribution (Days), FY 2014 Releases\*

\* Individual FIPS data may not add to the statewide total due to detainments with missing ICNs which indicate the detaining FIPS.

Northampton County