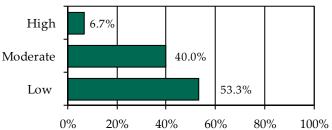

### Completed Initial YASI Risk Assessments, FY 2014\*

\* Data may include multiple initial assessments for a juvenile if completed on different days. Due to data entry issues, YASI risk assessment data may be incomplete. Individual FIPS data may not add to the statewide total due to risk assessments without a known FIPS.

» 39 initial YASI risk assessments were completed.