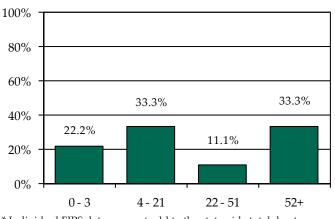

» 66.7% of juvenile intake cases were detention-eligible. There were 29 pre-D statuses for a rate of 4.2 eligible intakes per pre-D detention status.

### Pre-D Detention LOS Distribution (Days), FY 2014 Releases\*

\* Individual FIPS data may not add to the statewide total due to detainments with missing ICNs which indicate the detaining FIPS.

Northampton County