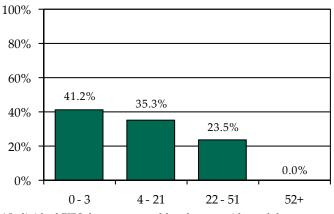

» 66.7% of juvenile intake cases were detention-eligible. There were 29 pre-D statuses for a rate of 4.2 eligible intakes per pre-D detention status.