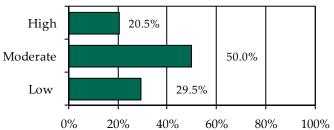

» 74.4% of juvenile intake cases were detention-eligible. There were eight pre-D statuses for a rate of 3.6 eligible intakes per pre-D detention status.