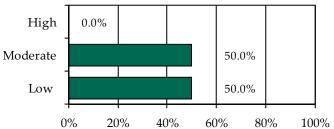

### Completed Initial YASI Risk Assessments, FY 2014\*

\* Data may include multiple initial assessments for a juvenile if completed on different days. Due to data entry issues, YASI risk assessment data may be incomplete. Individual FIPS data may not add to the statewide total due to risk assessments without a known FIPS.

» 37 initial YASI risk assessments were completed.