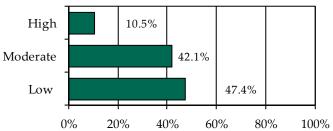

» 66.7% of juvenile intake cases were detention-eligible. There were 29 pre-D statuses for a rate of 4.2 eligible intakes per pre-D detention status.