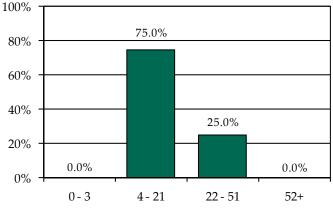

### Pre-D Detention LOS Distribution (Days), FY 2014 Releases\*

\* Individual FIPS data may not add to the statewide total due to detainments with missing ICNs which indicate the detaining FIPS.

Isle of Wight County

» 73.7% of juvenile intake cases were detention-eligible. There were 24 pre-D statuses for a rate of 4.8 eligible intakes per pre-D detention status.