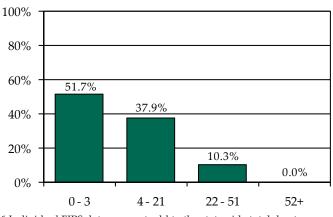

### Pre-D Detention LOS Distribution (Days), FY 2014 Releases\*

\* Individual FIPS data may not add to the statewide total due to detainments with missing ICNs which indicate the detaining FIPS.

Northampton County