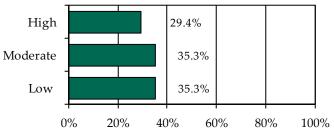

» 66.7% of juvenile intake cases were detention-eligible. There were 29 pre-D statuses for a rate of 4.2 eligible intakes per pre-D detention status.