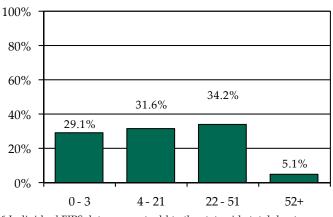

### Pre-D Detention LOS Distribution (Days), FY 2014 Releases\*

\* Individual FIPS data may not add to the statewide total due to detainments with missing ICNs which indicate the detaining FIPS.

Isle of Wight County