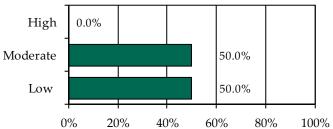

### Completed Initial YASI Risk Assessments, FY 2014\*

\* Data may include multiple initial assessments for a juvenile if completed on different days. Due to data entry issues, YASI risk assessment data may be incomplete. Individual FIPS data may not add to the statewide total due to risk assessments without a known FIPS.

» 37 initial YASI risk assessments were completed.