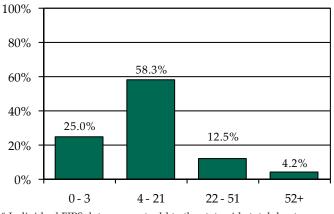

» 66.7% of juvenile intake cases were detention-eligible. There were 29 pre-D statuses for a rate of 4.2 eligible intakes per pre-D detention status.