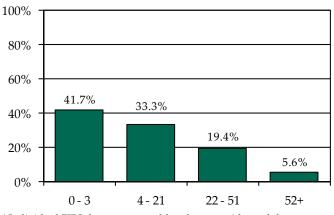

### Pre-D Detention LOS Distribution (Days), FY 2014 Releases\*

\* Individual FIPS data may not add to the statewide total due to detainments with missing ICNs which indicate the detaining FIPS.

Northampton County