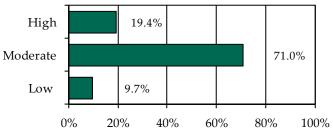

» 73.7% of juvenile intake cases were detention-eligible. There were 24 pre-D statuses for a rate of 4.8 eligible intakes per pre-D detention status.