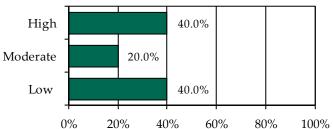

### Completed Initial YASI Risk Assessments, FY 2014\*

\* Data may include multiple initial assessments for a juvenile if completed on different days. Due to data entry issues, YASI risk assessment data may be incomplete. Individual FIPS data may not add to the statewide total due to risk assessments without a known FIPS.

» 37 initial YASI risk assessments were completed.