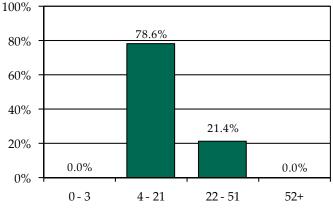

» 88.0% of juvenile intake cases were detention-eligible. There were 19 pre-D statuses for a rate of 5.8 eligible intakes per pre-D detention status.

### Pre-D Detention LOS Distribution (Days), FY 2014 Releases\*

detainments with missing ICNs which indicate the detaining FIPS.