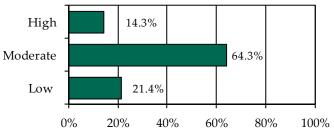

### Completed Initial YASI Risk Assessments, FY 2014\*

\* Data may include multiple initial assessments for a juvenile if completed on different days. Due to data entry issues, YASI risk assessment data may be incomplete. Individual FIPS data may not add to the statewide total due to risk assessments without a known FIPS.

» 39 initial YASI risk assessments were completed.