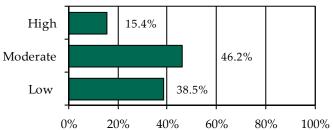

### Completed Initial YASI Risk Assessments, FY 2014\*

\* Data may include multiple initial assessments for a juvenile if completed on different days. Due to data entry issues, YASI risk assessment data may be incomplete. Individual FIPS data may not add to the statewide total due to risk assessments without a known FIPS.

» 39 initial YASI risk assessments were completed.