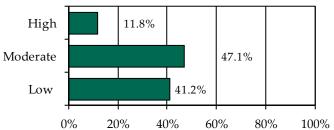

» 73.7% of juvenile intake cases were detention-eligible. There were 24 pre-D statuses for a rate of 4.8 eligible intakes per pre-D detention status.