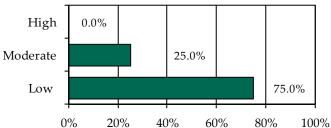

### Completed Initial YASI Risk Assessments, FY 2014\*

\* Data may include multiple initial assessments for a juvenile if completed on different days. Due to data entry issues, YASI risk assessment data may be incomplete. Individual FIPS data may not add to the statewide total due to risk assessments without a known FIPS.

» 37 initial YASI risk assessments were completed.