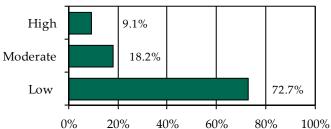

### Completed Initial YASI Risk Assessments, FY 2014\*

\* Data may include multiple initial assessments for a juvenile if completed on different days. Due to data entry issues, YASI risk assessment data may be incomplete. Individual FIPS data may not add to the statewide total due to risk assessments without a known FIPS.

» 39 initial YASI risk assessments were completed.