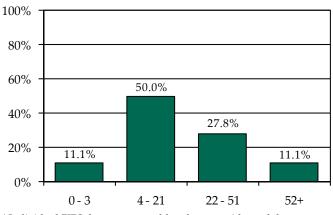

### Pre-D Detention LOS Distribution (Days), FY 2014 Releases\*

\* Individual FIPS data may not add to the statewide total due to detainments with missing ICNs which indicate the detaining FIPS.

Northampton County

» 66.7% of juvenile intake cases were detention-eligible. There were 29 pre-D statuses for a rate of 4.2 eligible intakes per pre-D detention status.