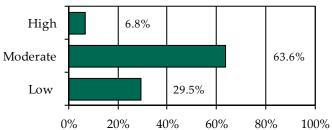

### Completed Initial YASI Risk Assessments, FY 2014\*

\* Data may include multiple initial assessments for a juvenile if completed on different days. Due to data entry issues, YASI risk assessment data may be incomplete. Individual FIPS data may not add to the statewide total due to risk assessments without a known FIPS.

» 39 initial YASI risk assessments were completed.