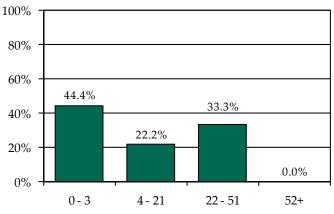

### Pre-D Detention LOS Distribution (Days), FY 2014 Releases\*

\* Individual FIPS data may not add to the statewide total due to detainments with missing ICNs which indicate the detaining FIPS.

Isle of Wight County

» 73.7% of juvenile intake cases were detention-eligible. There were 24 pre-D statuses for a rate of 4.8 eligible intakes per pre-D detention status.