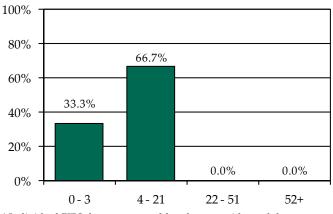

### Pre-D Detention LOS Distribution (Days), FY 2014 Releases\*

\* Individual FIPS data may not add to the statewide total due to detainments with missing ICNs which indicate the detaining FIPS.

Northampton County

» 66.7% of juvenile intake cases were detention-eligible. There were 29 pre-D statuses for a rate of 4.2 eligible intakes per pre-D detention status.